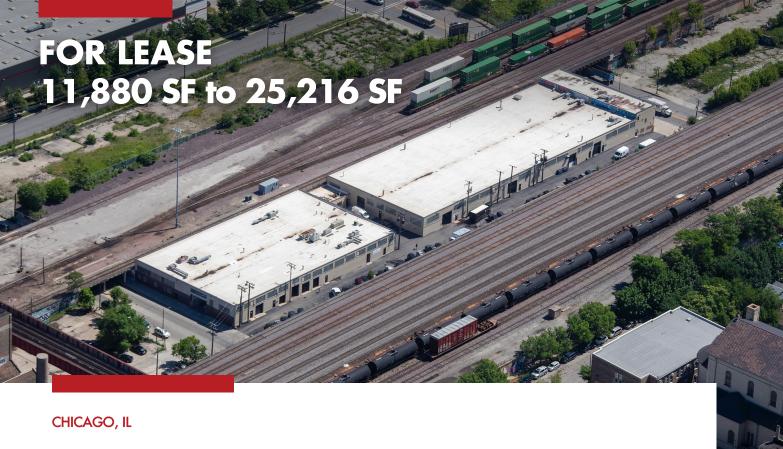

## FOR LEASE 11,880 SF to 25,216 SF

| SUITE | TOTAL SF | OFFICE SF | LOADING                     | ASKING RATE         |
|-------|----------|-----------|-----------------------------|---------------------|
| 101   | 25,216   | 4,157     | 2 Docks<br>2 Drive-in Doors | Subject to<br>Offer |
| 102   | 6,970    | 1,197     | 1 Drive-in Door             | Leased              |
| 103   | 11,880   | 1,197     | 2 Drive-in Doors            | Subject to<br>Offer |
| 104   | 10,682   | 3,196     | 2 Docks<br>5 Drive-in Doors | Leased              |
| 105   | 14,677   | 3,304     | 2 Docks<br>5 Drive-in Doors | Leased              |
| 106   | 3,744    | 3,744     | -                           | Leased              |