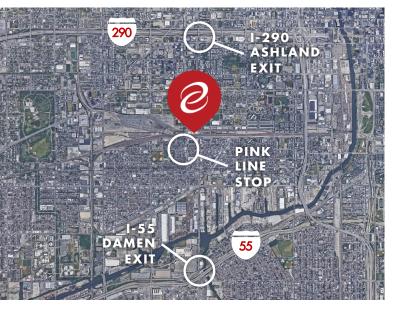

### **COMMENTS**

- Variety of Different Sized Suites and Layouts for Lease
- 1.0 miles from I-290 (Ashland Exit)
- 1.5 miles from I-55 (Damen Exit)
- 3 blocks from Pink Line (18th Street Stop)
- Professionally Owned and Managed
- Excellent Loading