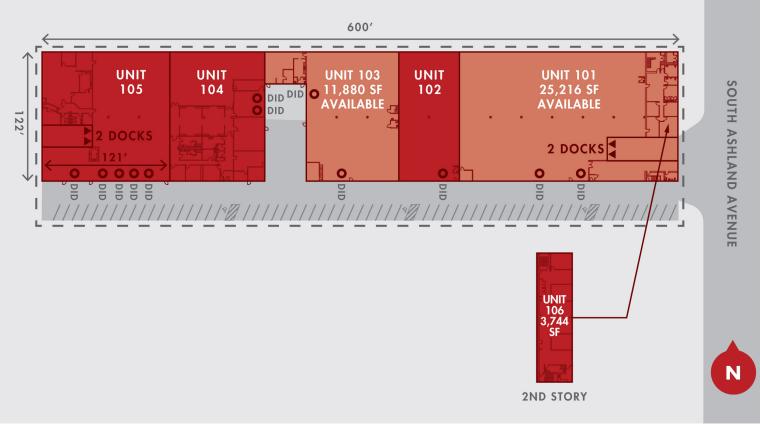

### **BUILDING DETAILS**

**Building Size** 

| Dullaling Size                            | 73,10331                                           |
|-------------------------------------------|----------------------------------------------------|
| Clear Height                              |                                                    |
| Parking Ratio                             | 1 Stall per 1,000 SF                               |
| Suite 101 :  Total SF  Office SF  Loading | 25,216 SF<br>4,157 SF<br>2 Docks, 2 Drive-In Doors |
| Suite 103 :  Total SF  Office SF  Loading | 11,880 SF<br>1,197 SF<br>2 Drive-In Doors          |

## FOR LEASE 11,880 SF to 25,216 SF

| SUITE | TOTAL SF | OFFICE SF | LOADING                     | ASKING RATE         |
|-------|----------|-----------|-----------------------------|---------------------|
| 101   | 25,216   | 4,157     | 2 Docks<br>2 Drive-in Doors | Subject to<br>Offer |
| 102   | 6,970    | 1,197     | 1 Drive-in Door             | Leased              |
| 103   | 11,880   | 1,197     | 2 Drive-in Doors            | Subject to<br>Offer |
| 104   | 10,682   | 3,196     | 2 Docks<br>5 Drive-in Doors | Leased              |
| 105   | 14,677   | 3,304     | 2 Docks<br>5 Drive-in Doors | Leased              |
| 106   | 3,744    | 3,744     | -                           | Leased              |