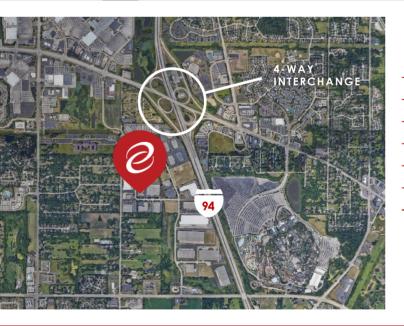

# **COMMENTS**

- Fully Renovated & Move-In Ready Suites
- Available for Immediate Occupancy
- Functional Suites That Vary in SF
- Drive-in Door and Common Interior Dock Access (53' Truck Capable)
- 1 Mile/4 Minutes to I-94 Four-Way Interchange (Grand Ave.)
- Business Park Atmosphere
- · Professionally Owned & Managed