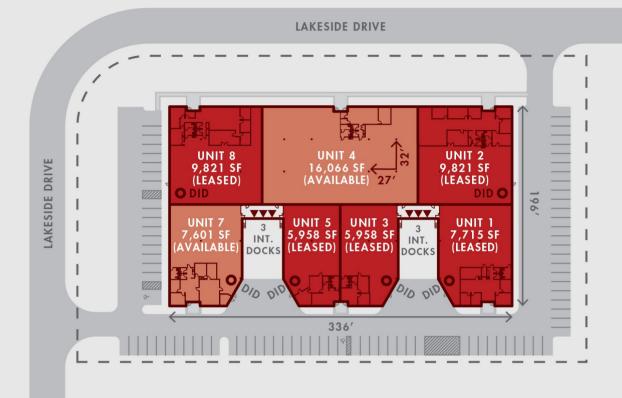

# **BUILDING DETAILS**

| Building Size                  | 62,940 SF                                           |
|--------------------------------|-----------------------------------------------------|
| Unit 4: • Total SF • Office SF | 16,066 SF<br>1,200 SF                               |
| Unit 7: • Total SF • Office SF | 7,601 SF<br>1,958 SF                                |
| Loading                        | 6 Common Loading Dock Positions<br>6 Drive-In Doors |
| Clear Height                   | 18.5′ Clear                                         |
| Parking Ratio                  | 1 Stall Per 1,000 SF                                |
| Sprinkler                      | Wet                                                 |

# FOR LEASE 7,601 – 16,066 SF

| SUITE  | TOTAL SF | OFFICE SF | ASKING RATE (MODIFIED GROSS) |
|--------|----------|-----------|------------------------------|
| Unit 1 | 7,715    | 1,945     | LEASED                       |
| Unit 2 | 9,821    | 3,650     | LEASED                       |
| Unit 3 | 5,958    | 861       | LEASED                       |
| Unit 4 | 16,066   | 1,220     | Subject to Offer             |
| Unit 5 | 5,958    | 1,107     | LEASED                       |
| Unit 7 | 7,601    | 1,958     | Subject to Offer             |
| Unit 8 | 9,821    | 2,930     | LEASED                       |
| TOTALS | 62 940   |           |                              |