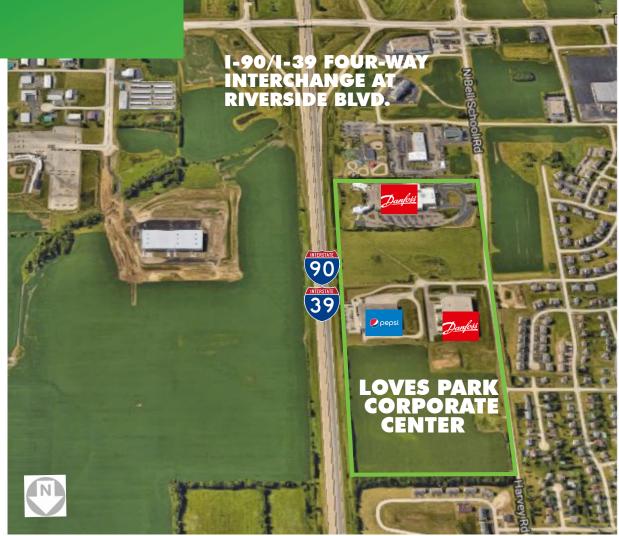

## LOVES PARK CORPORATE CENTER

I-90/I-39 AND EAST RIVERSIDE BLVD.

### **AERIAL**