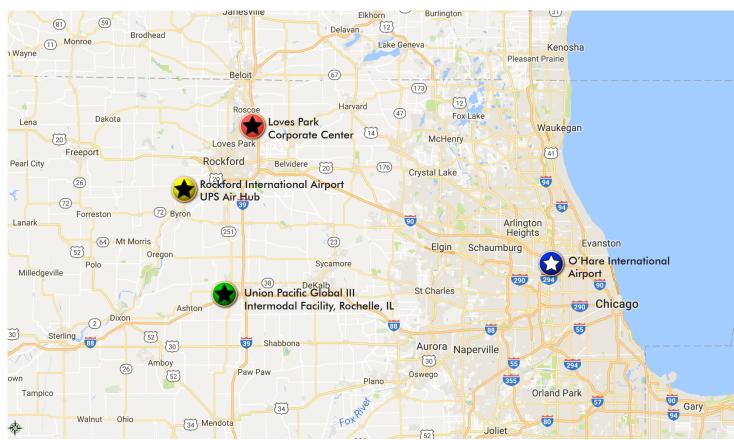

### **FEATURES**

- + 5-33.3 acres available
- + Shovel ready sites
- + Build-to-suits from 50,000 SF to 350,000 SF
- + Located in a well-known 100+ acre business park - Loves Park Corporate Center
- + Strong labor market
- + Excellent access, only 1/2 mile north of I-90 four-way interchange at Riverside Blvd.
- + Corporate neighbors include Pepsi, Danfoss Drives, Rockford Truck Sales, Rockford Health Systems
- + I-90 visibility
- + Under 15 miles to Chicago Rockford International Airport with US Customs Port of Entry and 2nd largest UPS hub in the US
- + Easy drive to Chicago's O'Hare International Airport and Union Pacific Global III Intermodal Facility
- + Located in a TIF District and Enterprise Zone
- + Owner will Build-to-Suit
- + Land also available for sale