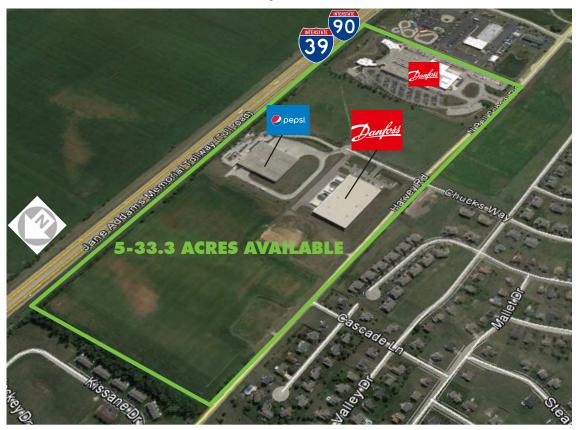

### **FEATURES**

- + 5-33.3 acres available
- + Shovel ready sites
- + Build-to-suits from 50,000 SF to 350,000 SF
- + Located in a well-known 100+ acre business park - Loves Park Corporate Center
- + Strong labor market
- + Excellent access, only 1/2 mile north of I-90 four-way interchange at Riverside Blvd.
- + Corporate neighbors include Pepsi, Danfoss Drives, Rockford Truck Sales, Rockford Health Systems
- + I-90 visibility
- + Under 15 miles to Chicago Rockford International Airport with US Customs Port of Entry and 2nd largest UPS hub in the US
- + Easy drive to Chicago's O'Hare International Airport and Union Pacific Global III Intermodal Facility
- + Located in a TIF District and Enterprise Zone
- + Owner will Build-to-Suit
- + Land also available for sale

## AVAILABLE