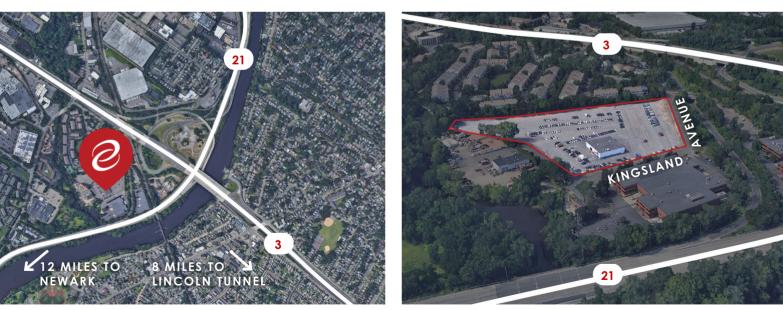

#### ACCESS

- New Jersey Turnpike 6.0 Miles
- Lincoln Tunnel 8.0 Miles
- Port Newark Container Terminal 13.5 Miles