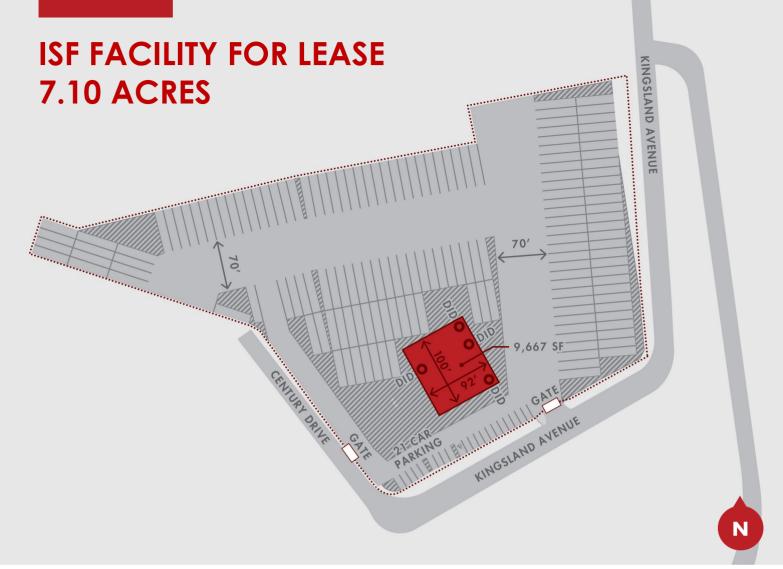

# ISF FACILITY FOR LEASE **7.10 ACRES** 11 0 0 0 0 0 0 0 0

### COMMENTS

- Fully Renovated ISF | Truck Terminal Facility
- 7.10-Acres Fully Paved, Fenced and Lit
- 4 Drive-In Repair Bays
- Access to the New Jersey Turnpike (I-95) via Route 3
- Access to Port Newark Container Terminal via 21 and I-95
- Professionally Owned & Managed

### **BUILDING DETAILS**

E 292.

| Building Size        | 9,667 SF                         |
|----------------------|----------------------------------|
| Office Size          | 1,131 SF                         |
| Acres                | 7.10                             |
| Car Parking          | 21 Stalls (Expandable)           |
| Drive-In Repair Bays | 4 (Expandable)                   |
| Ceiling Height       | 18'                              |
| Sprinkler            | Wet                              |
| Additional Features  | Floor Drains, Air Lines, Fueling |