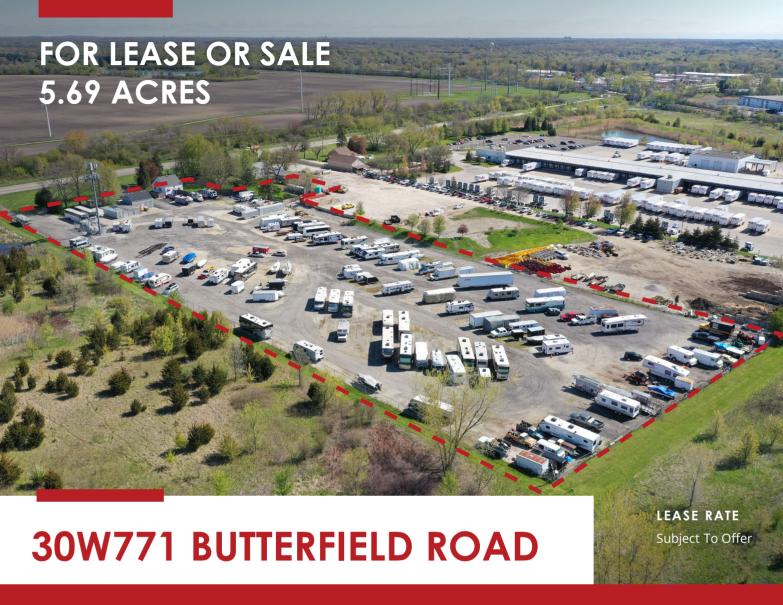

### COMMENTS

- Rare Trailer Parking Site on 5.69-acres
- Fully Fenced & Lit with Motorized Gate for Easy Access
- Permitted Uses Include Open Storage of Trailers and Materials
- Fully Renovated Building Ideal for Contractor or Dispatch Office
- Professionally Owned & Managed

### SITE DETAILS

Building Size2,750 Total SFAcres5.69