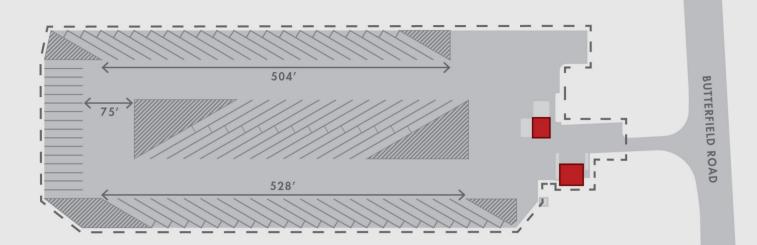

### COMMENTS

- Rare Trailer Parking Site on 5.69-acres
- Fully Fenced & Lit with Motorized Gate for Easy Access
- Permitted Uses Include Open Storage of Trailers and Materials
- Fully Renovated Building Ideal for Contractor or Dispatch Office
- Professionally Owned & Managed

### SITE DETAILS

Building Size2,750 Total SFAcres5.69

### **LOCATION DETAILS**

- Low, Stable DuPage County Taxes
- Direct Access to I-88 via IL-59 4-Way Interchange and Eola Road Interchange
- Directly Adjacent to the Butterfield Corporate Park with Corporate Neighbors Including, US Foods, Amazon, Fellows and Shorr Packaging

Brokered by:

Owned & Managed by:











# **TED GATES**

CBRE Ted.Gates@CBRE.com 773-318-0018

# **DAVID PRELL**

CBRE
David.Prell@CBRE.com
847-585-0722

# **MATT KNOFF**

Venture One Real Estate MattK@VentureOneRE.com 612-462-4859