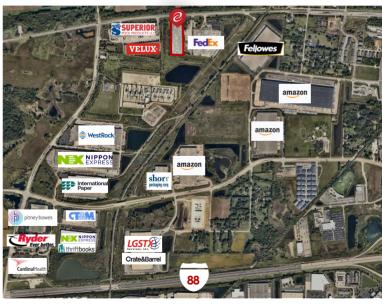

### **LOCATION DETAILS**

- Low, Stable DuPage County Taxes
- Direct Access to I-88 via IL-59 4-Way Interchange and Eola Road Interchange
- Directly Adjacent to the Butterfield Corporate Park with Corporate Neighbors Including, US Foods, Amazon, Fellows and Shorr Packaging