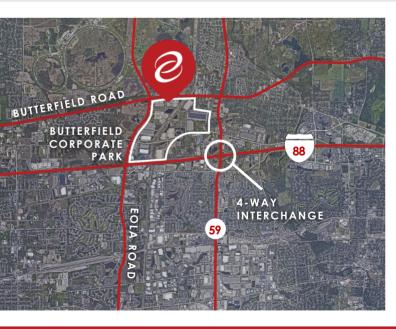

### **LOCATION DETAILS**

- Low, Stable DuPage County Taxes
- Direct Access to I-88 via IL-59 4-Way Interchange and Eola Road Interchange
- Directly Adjacent to the Butterfield Corporate Park with Corporate Neighbors Including, US Foods, Amazon, Fellows and Shorr Packaging