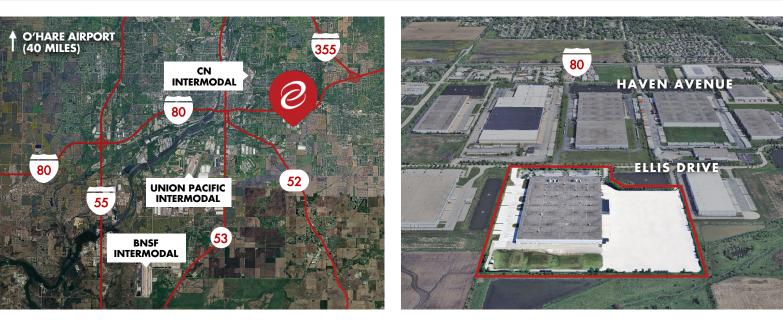

### COMMENTS

- Efficient, Open Warehouse Layout
- Strategically Located Within Cherry Hill Business Park with Quick Access to I-80
- Minutes from Pacific Union and BNSF Intermodals
- Low, Stable Will County Taxes
- Strong Surrounding Labor Pool
- Professionally Owned and Managed
- Ability to Utilize 13.5 Acres of Additional
  Outdoor Storage
- Fully Fenced Property with a Dedicated Guard Shed