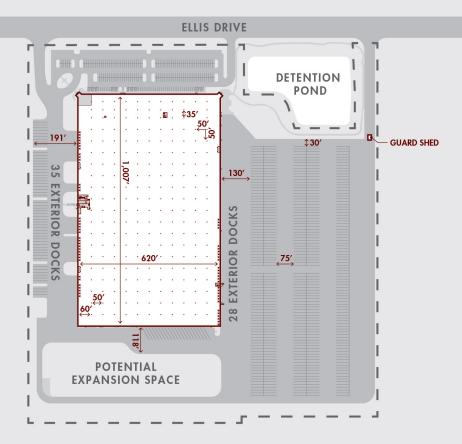

### COMMENTS

- Efficient, Open Warehouse Layout
- Strategically Located Within Cherry Hill Business Park with Quick Access to I-80
- Minutes from Pacific Union and BNSF Intermodals
- Low, Stable Will County Taxes
- Strong Surrounding Labor Pool
- Professionally Owned and Managed
- Ability to Utilize 13.5 Acres of Additional
  Outdoor Storage
- Fully Fenced Property with a Dedicated Guard Shed

### **BUILDING DETAILS**

| Building Size | 624,654 SF                                                            |
|---------------|-----------------------------------------------------------------------|
| Suite Size    | 400,000 to 624,654 SF                                                 |
| Office Size   | Spec Office: 2,404 SF<br>Shipping Office: 3,650 SF<br>Total: 6,054 SF |
| Clear Height  | 30'                                                                   |
| Loading       | 63 Docks / 17 Drive-In Doors                                          |
| Parking       | 350 Car Parking / 518 Trailer Stalls                                  |
| Sprinkler     | ESFR                                                                  |
| Lighting      | LED                                                                   |
| HVAC          | Air Conditioned                                                       |
| Power         | 16,000 total amps<br>(4 separate 4,000a – 227/480v Services)          |